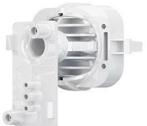

## **BRACKET E-5**

BALL-JOINT HOLDER FOR OPAL/AOD-210 OUTDOOR DETECTORS.

BRACKET E-5 is part of the **BRACKET E** ceiling-and-wall mount distance holder.

The element is intended for mounting the OPAL (GY), OPAL Plus (GY), OPAL Pro (GY) and AOD–210 (GY) detectors.

BRACKET E–5 is mounted on the **BRACKET E–1 (GY)** body. The **BRACKET E–2B (GY)** insert and the **BRACKET E–6** tamper sensor are mounted to the holder.