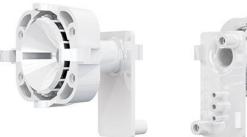

## **BRACKET E-5**

BALL-JOINT HOLDER FOR OPAL/AOD-210 OUTDOOR DETECTORS.

BRACKET E-5 is part of the **BRACKET E** ceiling-and-wall mount distance holder.

The element is intended for mounting the OPAL (GY), OPAL Plus (GY), OPAL Pro (GY) and AOD–210 (GY) detectors.

The holder allows adjustment of the detector tilt angle in two planes: vertically up to 60° and horizontally up to 90°. This helps you find optimal position of the detector in relation to the protected area.

BRACKET E–5 is mounted on the **BRACKET E–1 (GY)** body. The **BRACKET E–2B (GY)** insert and the **BRACKET E–6** tamper sensor are mounted to the holder.